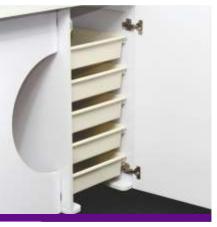

# STORAGE CABINET

Storage cabinet - open

# Easily accessible storage with handy removable tubs.

A four drawer compact unit ideal for tidy storage of all your odds and ends. The 74.2cm height matches the sewing cabinets in the Tailormade range to ensure it fits seamlessly into your design. The lockable castors ensure the storage chest moves where you need it for quick access to your tools and notions. Includes four plastic trays that are easily removed and can be placed on your work area for even easier access to items. Simply sort your drawers into different stages of your work process. Ideal storage solution, add as much or as little as your work requires.

## Features:

- · Ideal addition for Gemini or Eclipse cabinets
- · 4 removable storage tubs
- · Lockable castors
- Extra workspace

Storage cabinet - closed

4 x storage tubs

# **SPECS**

(W)42cm x (H)74.2cm x (D)42cm (W)16.5" x (H)29.5" x (D)16.5"