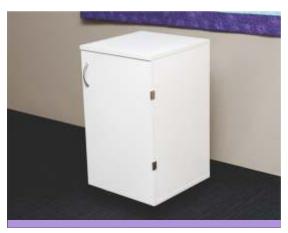

# STORAGE CABINET

Storage cabinet - open

# Easily accessible storage with handy removable tubs.

A four drawer compact unit ideal for tidy storage of all your odds and ends. The 74.2cm height matches the sewing cabinets in the Tailormade range to ensure it fits seamlessly into your design. The lockable castors ensure the storage chest moves where you need it for quick access to your tools and notions. Includes four plastic trays that are easily removed and can be placed on your work area for even easier access to items. Simply sort your drawers into different stages of your work process. Ideal storage solution, add as much or as little as your work requires.

## Features:

- · Ideal addition for Gemini or Eclipse cabinets
- · 4 removable storage tubs
- · Lockable castors
- Extra workspace

Storage cabinet - closed

4 x storage tubs