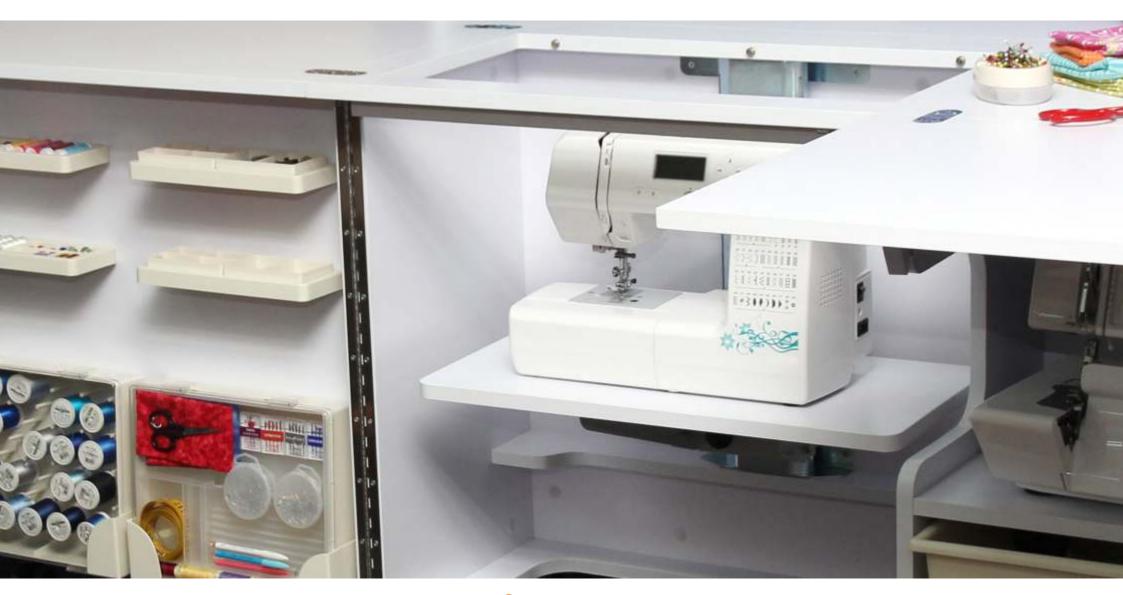

# WHAT IS A GAS LIFT PLATFORM?

All of our fully assembled cabinets include sewing platforms with a gas lift that sets your machine to 3 adjustable levels. This means you can have the machine raised to the highest level for regular sewing or drop the platform to the second position for flatbed sewing. This requires the additional purchase of an acrylic insert that will create a flat surface and remove any gaps for the fabric to fall into - Why is this an extra? - There are hundreds of machines on the market all with different shapes and sizes, simply write down your model make and number and the insert is made to fit your machine perfectly.

The third position is to completely lower and stow your machine when not in use and can be covered using a wooden panel to create an even larger work surface.