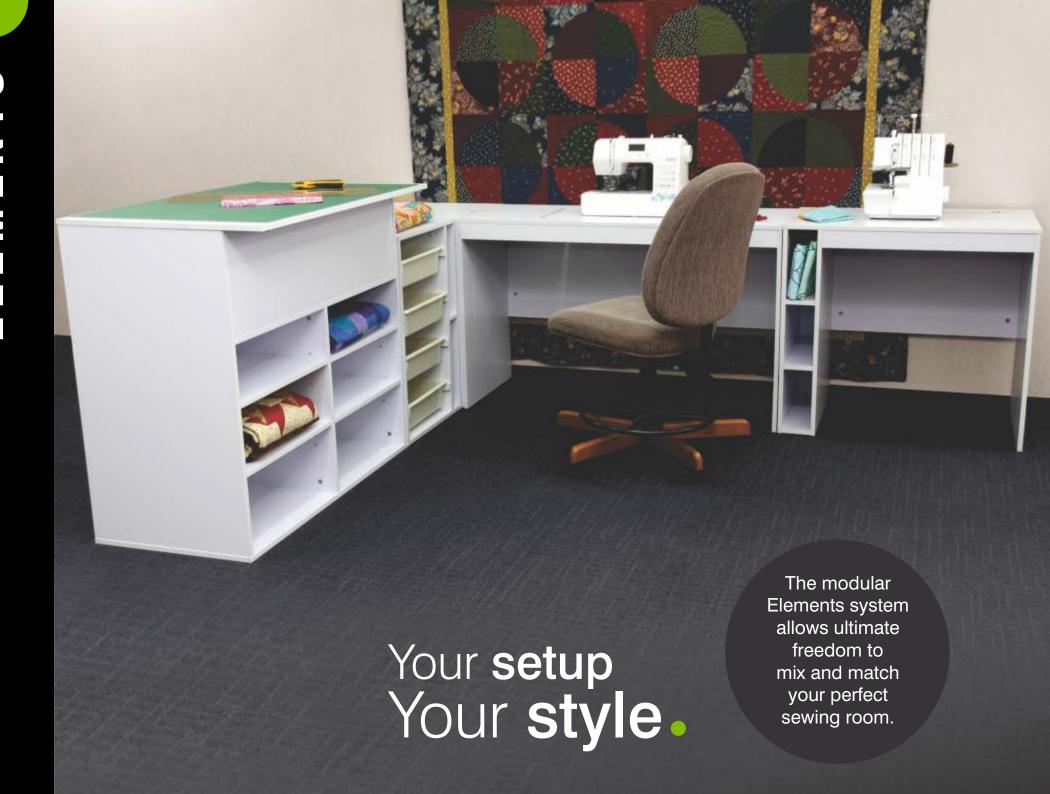

Many of our cabinets fold down for easy storage - perfect for those limited by space or wanting a mutli-purpose room. Our modular Elements unit can be configured to create multiple setups and can be built upon to create your dream hobby room.

# ELEMENTS

Create your perfect sewing room starting with the essential combination of sewing table, storage chest and drawers.

This modular unit is ideal for those short on space or for those who want to create the best setup to suit their needs. Simply add units to create more storage or sewing areas and alter their position to suit you and your space! Units sold separately - mix and match to create your ultimate sewing studio.

# Sewing Table

The spacious sewing table has an adjustable machine platform with a mechanical lift, 58.5cm x 29cm for either free-arm or flat-bed sewing.

(W)120cm / 47.25" x (H)74cm / 29" x (D)50cm / 19.75"

# Overlocker/Embroidery Cabinet

Works in perfect harmony with the storage chest. A sturdy and spacious table for overlockers and embroidery machines, with ample storage for all your equipment, materials and bits and pieces. (W)80cm / 31.5" x (H)74cm / 29" x (D)50cm / 19.7"

# **Storage Chest**

Hide your overlocker or works-in-progress with the storage chest. Its deep space will fit most overlockers and the open area underneath lets you store any extra bits and bobs.

(W)50cm / 19.75" x (H)74cm / 29" x (D)50cm / 19.75"

# **Sewing Drawers**

Four-drawer storage allows quick access to essential hobby tools and supplies. Lightweight and removable, the trays can move around the room with you, creating an easy work flow.

(W)50cm / 19.75" x (H)74cm / 29" x (D)50cm / 19.75"