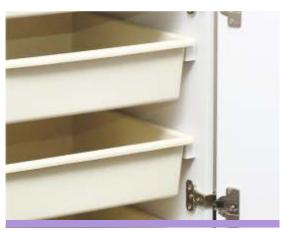

# Our cabinets feature:

- · Recessed hinges for snag-free sewing
- · Lockable castors to easily move and store cabinets
- · Mechanical or gas lift sewing platforms
- Specialised storage options

## Features:

- Large machine lift platform of 58.5cm x 29cm
- Large back leaf of 140cm x 49.5cm to increase workspace
- · Includes 3 drawer storage caddy
- German quality 3 step gas lift: stored, flatbed and free-arm sewing
- · Snag-free sewing with recessed hinges
- Easy to roll, lockable castors
- Recessed, snag-free storage compartments and shelves
- Spacious leg room with foot rest

## Features:

- Large machine lift platform of 58.5cm x 29cm
- Large back leaf of 110cm x 40cm to increase workspace
- Generous storage space for an overlocker and sewing machine
- Two large tubs for fabric and notions
- German quality 3 step gas lift: stored, flatbed and free-arm sewing
- · Snag-free sewing with recessed hinges
- Easy to roll, lockable castors
- Recessed, snag-free storage compartments and shelves
- Spacious leg room with foot rest

# Features:

- Large machine lift platform of 58.5cm x 29cm
- Large back leaf of 125cm x 40cm to increase workspace
- Includes 3 drawer storage caddy
- German quality 3 step gas lift: stored, flatbed and free-arm sewing
- · Snag-free sewing with recessed hinges
- Easy to roll, lockable castors
- Recessed, snag-free storage compartments and shelves
- Spacious leg room with foot rest