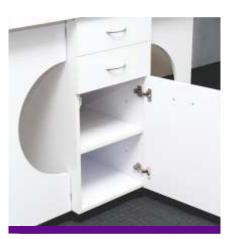

# **ECLIPSE**

Our most popular cabinet - featuring a large work surface with specialised storage for notions & tools, the hidden drawers and cupboard can even fit your overlocker!

The Eclipse provides an all-in-one sewing cabinet with the opportunity to keep everything you need to create your masterpiece within arm's reach. Available in right or left hand configurations, the Eclipse is tailor made to suit you.

## Features:

- Large machine lift platform of 58.5cm x 29cm
- Large back leaf of 110cm x 40cm to increase workspace
- Generous storage space for an overlocker and sewing machine
- Two large tubs for fabric and notions
- German quality 3 step gas lift: stored, flatbed and free-arm sewing
- · Snag-free sewing with recessed hinges
- Easy to roll, lockable castors
- Recessed, snag-free storage compartments and shelves
- Spacious leg room with foot rest