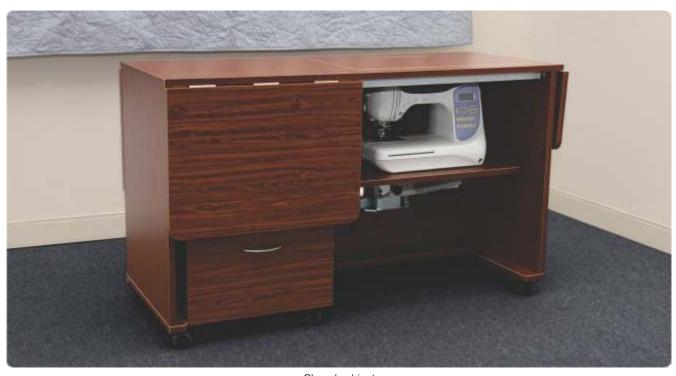

# WHAT IS A GAS LIFT PLATFORM?

All of our fully assembled cabinets include sewing platforms with a gas lift that sets your machine to 3 adjustable levels. This means you can have the machine raised to the highest level for regular sewing or drop the platform to the second position for flatbed sewing. This requires the additional purchase of an acrylic insert that will create a flat surface and remove any gaps for the fabric to fall into - Why is this an extra? - There are hundreds of machines on the market all with different shapes and sizes, simply write down your model make and number and the insert is made to fit your machine perfectly.

The third position is to completely lower and stow your machine when not in use and can be covered using a wooden panel to create an even larger work surface.

# WHAT ARE TAILORMADE CABINETS MADE FROM?

All of our cabinets are made of quality MDF with a wood grain melamine veneer to give a sturdy build whilst offering exceptional value. Available in 3 finishes including Teak, Beech and White you are sure to love your new hobby room.