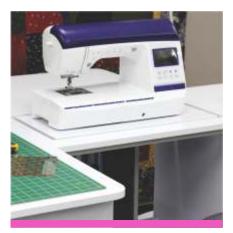

# WHAT IS A GAS LIFT PLATFORM?

All of our fully assembled cabinets include sewing platforms with a gas lift that sets your machine to 3 adjustable levels. This means you can have the machine raised to the highest level for regular sewing or drop the platform to the second position for flatbed sewing. This requires the additional purchase of an acrylic insert that will create a flat surface and remove any gaps for the fabric to fall into - Why is this an extra? - There are hundreds of machines on the market all with different shapes and sizes, simply write down your model make and number and the insert is made to fit your machine perfectly.

The third position is to completely lower and stow your machine when not in use and can be covered using a wooden panel to create an even larger work surface.