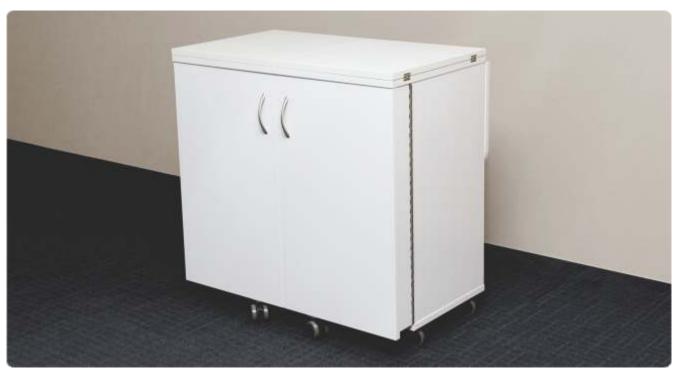

# GEMINI

This compact unit opens up to reveal a spacious sewing cabinet ideal for smaller studios. With snag-free storage compartments and shelves, you will have a more accessible and functional work space to create the ultimate masterpiece.

Closed cabinet

Sewing machine in stored position

Removable storage boxes and trays for your sewing supplies & accessories

Magazine and book storage