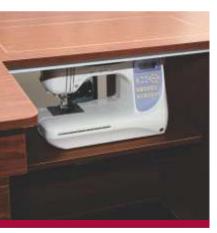

# GEMINI

This compact unit opens up to reveal a spacious sewing cabinet ideal for smaller studios. With snag-free storage compartments and shelves, you will have a more accessible and functional work space to create the ultimate masterpiece.

A fantastic unit for those who want everything all in the one area but are limited by space. With all the benefits of specialised storage and a back leaf to keep your projects off the floor this unit is sure to impress.