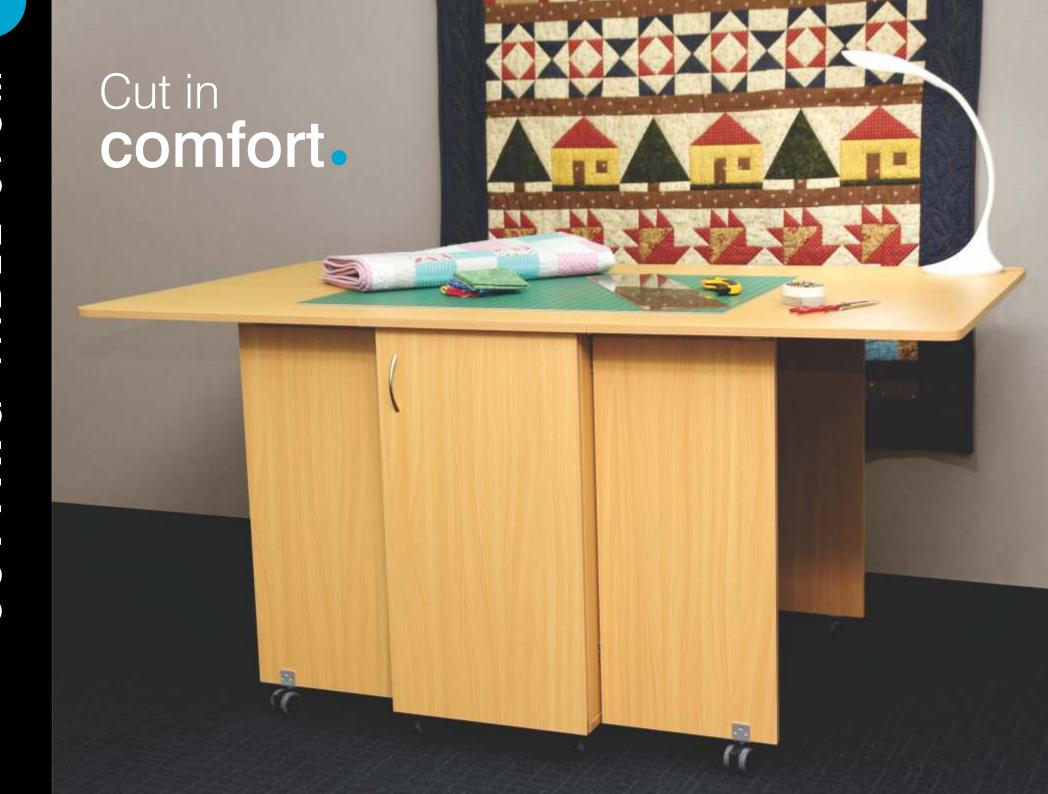

# **Cutting Table**

Sturdy and compact at a height of 92cm to minimise back fatigue. The large surface fits a 90 x 60cm cutting mat and features six adjustable open shelves with a large storage area under the easy-lift table top. (W)100cm / 39" x (H)92cm / 36" x (D)62cm / 24.4" x (Base D)50cm / 19.7"

# CUTTING TABLE 87CM

A Cutting Table is the perfect addition to any hobby room. Doubles as storage even when

in the collapsed position.

A perfect addition to any hobby room, the cutting table provides a large stable work surface of 1.8m x 1m. The Tailormade cutting table is available at either 87cm or 95cm height to reduce back fatigue caused by bending. With its 4 fold out doors positioned magnetically, the Cutting Table is much more stable than other fold down tables on the market. Utilising this fold down design, you are ensured a tidy work

area whilst providing quick access to the storage drawers and shelves. Not just for cutting, the large surface is ideal for preparation work and piecing with enough leg room to sit at either end.

# Features:

- 4 storage drawers
- · Lockable castors
- 87cm in height
- Sturdy
- Large cutting workspace

Collapsed

Large workspace

Side 1 - 4 x Storage tubs

Side 2 - Storage space