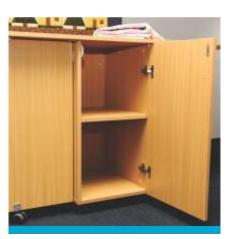

# **Cutting Table**

Sturdy and compact at a height of 92cm to minimise back fatigue. The large surface fits a 90 x 60cm cutting mat and features six adjustable open shelves with a large storage area under the easy-lift table top. (W)100cm / 39" x (H)92cm / 36" x (D)62cm / 24.4" x (Base D)50cm / 19.7"

# CUTTING TABLE 87CM

A Cutting Table is the perfect addition to any hobby room. Doubles as storage even when

in the collapsed position.

A perfect addition to any hobby room, the cutting table provides a large stable work surface of 1.8m x 1m. The Tailormade cutting table is available at either 87cm or 95cm height to reduce back fatigue caused by bending. With its 4 fold out doors positioned magnetically, the Cutting Table is much more stable than other fold down tables on the market. Utilising this fold down design, you are ensured a tidy work

area whilst providing quick access to the storage drawers and shelves. Not just for cutting, the large surface is ideal for preparation work and piecing with enough leg room to sit at either end.