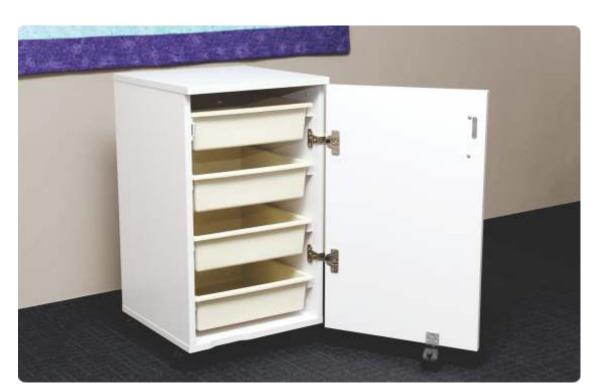

# STORAGE CABINET

Storage cabinet - open

# Easily accessible storage with handy removable tubs.

A four drawer compact unit ideal for tidy storage of all your odds and ends. The 74.2cm height matches the sewing cabinets in the Tailormade range to ensure it fits seamlessly into your design. The lockable castors ensure the storage chest moves where you need it for quick access to your tools and notions. Includes four plastic trays that are easily removed and can be placed on your work area for even easier access to items. Simply sort your drawers into different stages of your work process. Ideal storage solution, add as much or as little as your work requires.

## Features:

- · Ideal addition for Gemini or Eclipse cabinets
- · 4 removable storage tubs
- · Lockable castors
- Extra workspace

Storage cabinet - closed

4 x storage tubs

# **SPECS**

(W)42cm x (H)74.2cm x (D)42cm (W)16.5" x (H)29.5" x (D)16.5"