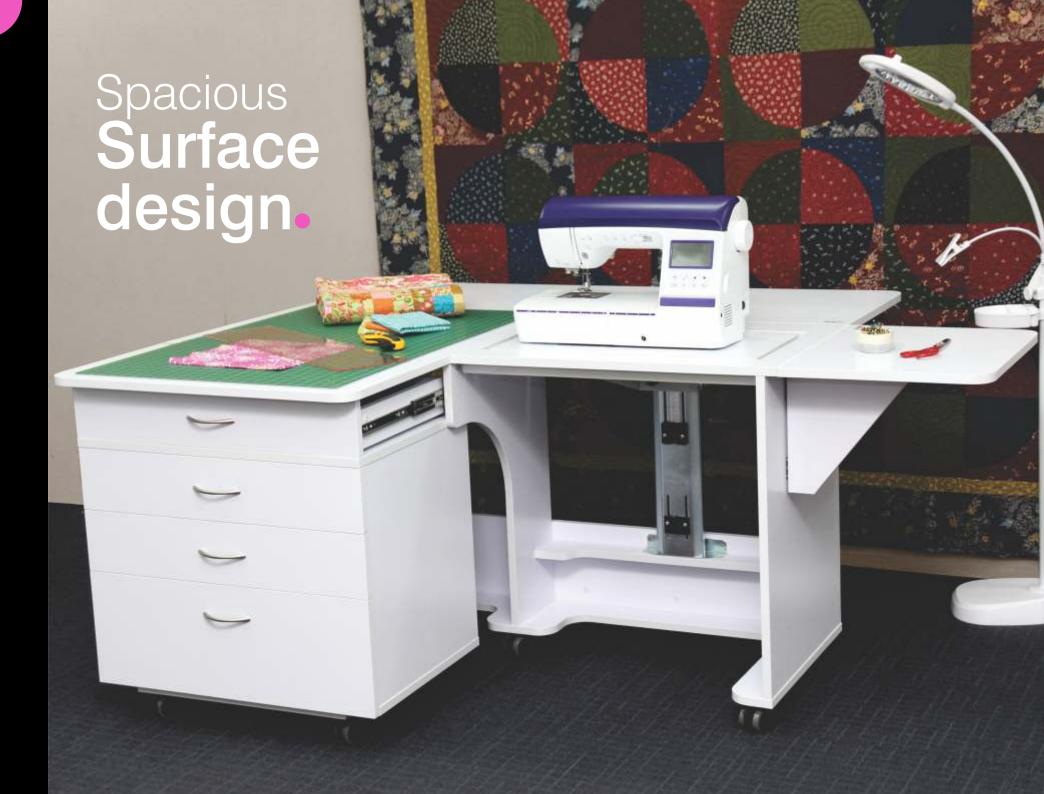

Many of our cabinets fold down for easy storage - perfect for those limited by space or wanting a mutli-purpose room. Our modular Elements unit can be configured to create multiple setups and can be built upon to create your dream hobby room.

At Tailormade we know everyone is different, that is why we offer 6 sewing cabinets, a cutting table and storage unit to create the perfect setup for you. Ask your dealer about extra heights and left or right options!