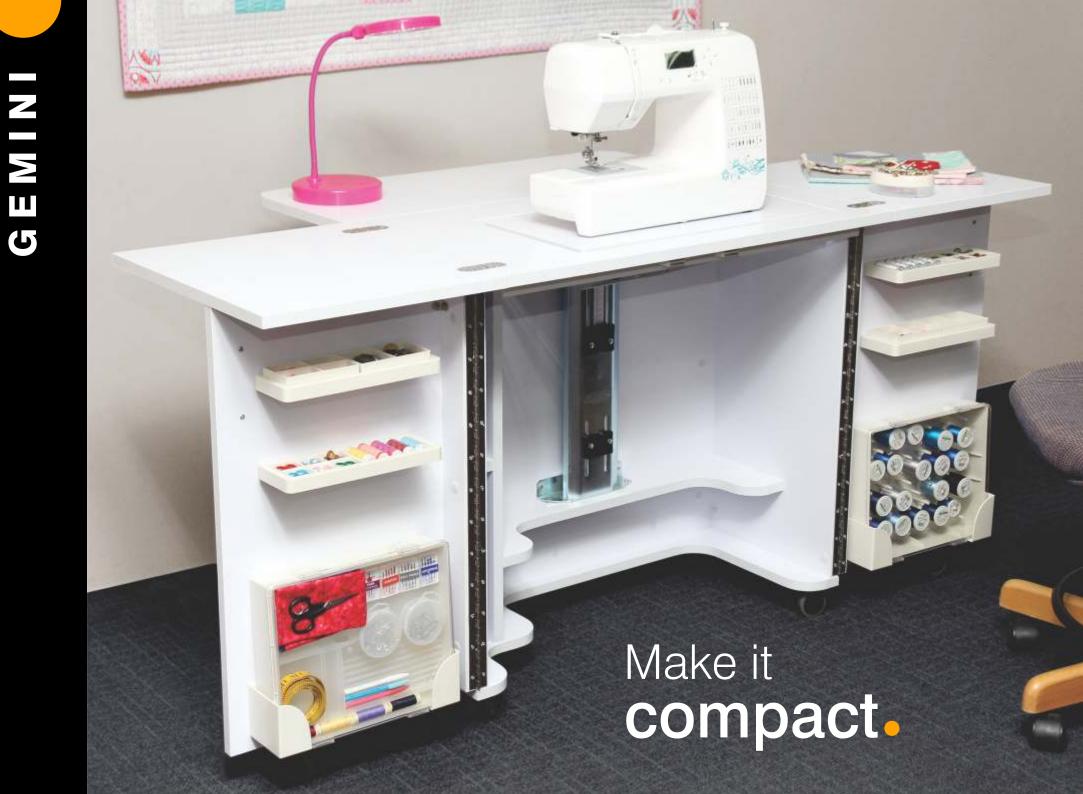

# GEMINI

This compact unit opens up to reveal a spacious sewing cabinet ideal for smaller studios. With snag-free storage compartments and shelves, you will have a more accessible and functional work space to create the ultimate masterpiece.

A fantastic unit for those who want everything all in the one area but are limited by space. With all the benefits of specialised storage and a back leaf to keep your projects off the floor this unit is sure to impress.

## Features:

- Large machine lift platform of 50cm x 26cm
- Large back leaf of 77cm x 30cm to increase workspace
- German quality 3 step gas lift: stored, flatbed and free-arm sewing
- · Snag-free sewing with recessed hinges
- Easy to roll, lockable castors
- Recessed, snag-free storage compartments and shelves
- · Storage area for books and magazines
- Spacious leg room with foot rest