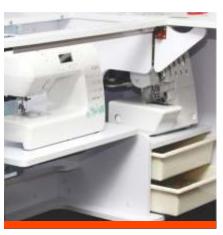

# **ECLIPSE**

Our most popular cabinet - featuring a large work surface with specialised storage for notions & tools, the hidden drawers and cupboard can even fit your overlocker!

The Eclipse provides an all-in-one sewing cabinet with the opportunity to keep everything you need to create your masterpiece within arm's reach. Available in right or left hand configurations, the Eclipse is tailor made to suit you.

## Features:

- Large machine lift platform of 58.5cm x 29cm
- Large back leaf of 110cm x 40cm to increase workspace
- Generous storage space for an overlocker and sewing machine
- Two large tubs for fabric and notions
- German quality 3 step gas lift: stored, flatbed and free-arm sewing
- · Snag-free sewing with recessed hinges
- Easy to roll, lockable castors
- Recessed, snag-free storage compartments and shelves
- Spacious leg room with foot rest