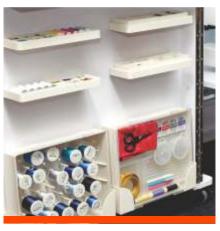

# **SEWING FURNITURE SPECIALISTS**

At Tailormade, we specialise in sewing furniture. With our furniture, storage solutions abound through the use of specialised trays ideal for threads, bobbins, notions and even a place to hide your extra machine.

Removable storage boxes and trays for your sewing supplies & accessories