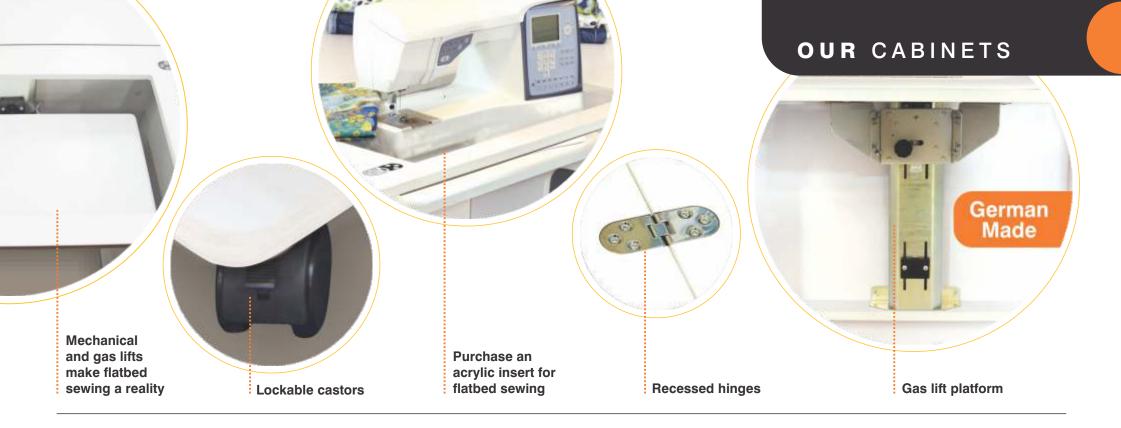

# Our cabinets feature:

- · Recessed hinges for snag-free sewing
- · Lockable castors to easily move and store cabinets
- · Mechanical or gas lift sewing platforms
- Specialised storage options

# WHAT IS A GAS LIFT PLATFORM?

All of our fully assembled cabinets include sewing platforms with a gas lift that sets your machine to 3 adjustable levels. This means you can have the machine raised to the highest level for regular sewing or drop the platform to the second position for flatbed sewing. This requires the additional purchase of an acrylic insert that will create a flat surface and remove any gaps for the fabric to fall into - Why is this an extra? - There are hundreds of machines on the market all with different shapes and sizes, simply write down your model make and number and the insert is made to fit your machine perfectly.

The third position is to completely lower and stow your machine when not in use and can be covered using a wooden panel to create an even larger work surface.