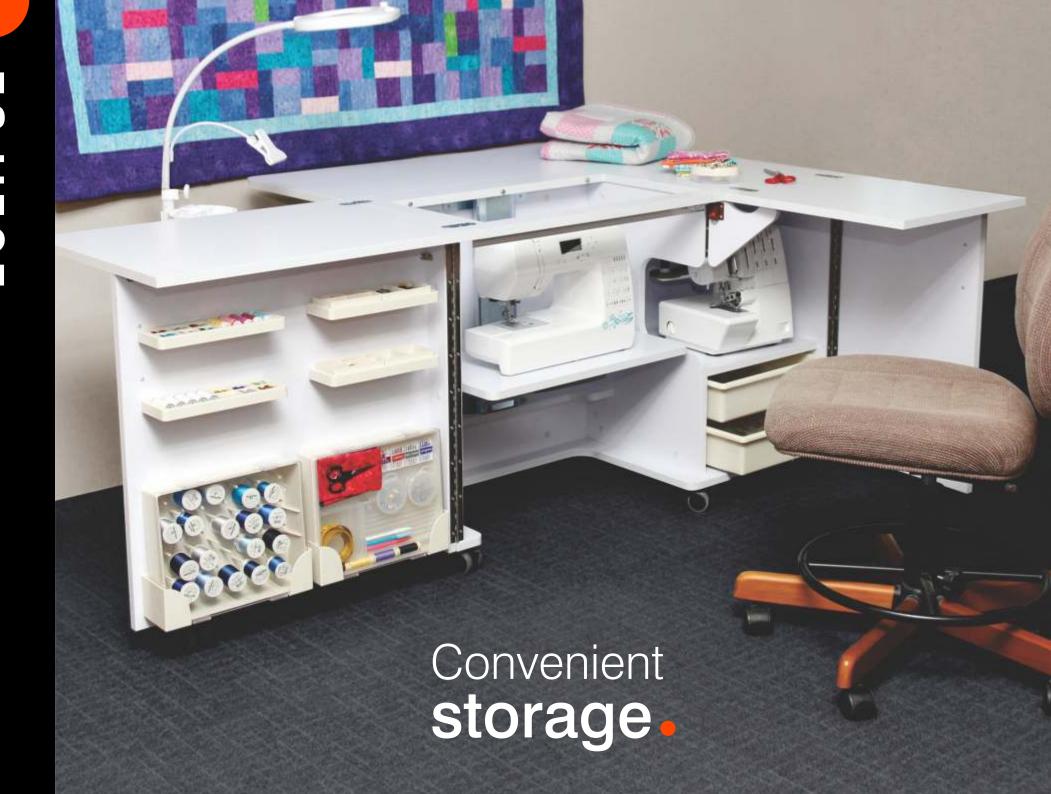

# **SEWING FURNITURE SPECIALISTS**

At Tailormade, we specialise in sewing furniture. With our furniture, storage solutions abound through the use of specialised trays ideal for threads, bobbins, notions and even a place to hide your extra machine.

Many of our cabinets fold down for easy storage - perfect for those limited by space or wanting a mutli-purpose room. Our modular Elements unit can be configured to create multiple setups and can be built upon to create your dream hobby room.

At Tailormade we know everyone is different, that is why we offer 6 sewing cabinets, a cutting table and storage unit to create the perfect setup for you. Ask your dealer about extra heights and left or right options!