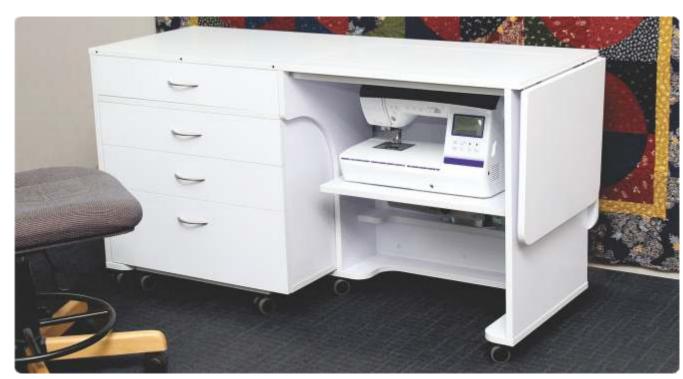

# QUILTER'S VISION

Closed cabinet

Large machine lift platform of 58.5cm x 29cm

Large workspace

3 drawer storage caddy

Everything you need in one sewing cabinet - extra large surface, storage caddy and fold down design. Featuring the largest machine platform, you will fit the best machines on the market here. The large back leaf is ideal for quilting and keeping larger items under control.

Quilter's Vision is our largest sewing cabinet and its spacious design is ideal for larger sewing studios. Gorgeous in design, the removable caddy can be positioned where you feel is best. Featuring a large back leaf and side panels - it is made with quilters and dressmakers in mind.

## Features:

- Large machine lift platform of 58.5cm x 29cm
- Large back leaf of 140cm x 49.5cm to increase workspace
- · Includes 3 drawer storage caddy
- German quality 3 step gas lift: stored, flatbed and free-arm sewing
- · Snag-free sewing with recessed hinges
- Easy to roll, lockable castors
- Recessed, snag-free storage compartments and shelves
- Spacious leg room with foot rest