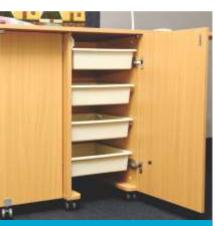

# Features:

- 4 storage drawers
- · Lockable castors
- 87cm in height
- Sturdy
- Large cutting workspace

Collapsed

Large workspace

Side 1 - 4 x Storage tubs

Side 2 - Storage space

# Features:

- 5 storage drawers
- · Lockable castors
- · 95cm in height
- Sturdy
- Large cutting workspace

in the collapsed position.

Collapsed

Large workspace

Side 1 - 5 x Storage tubs

Side 2 - Storage space