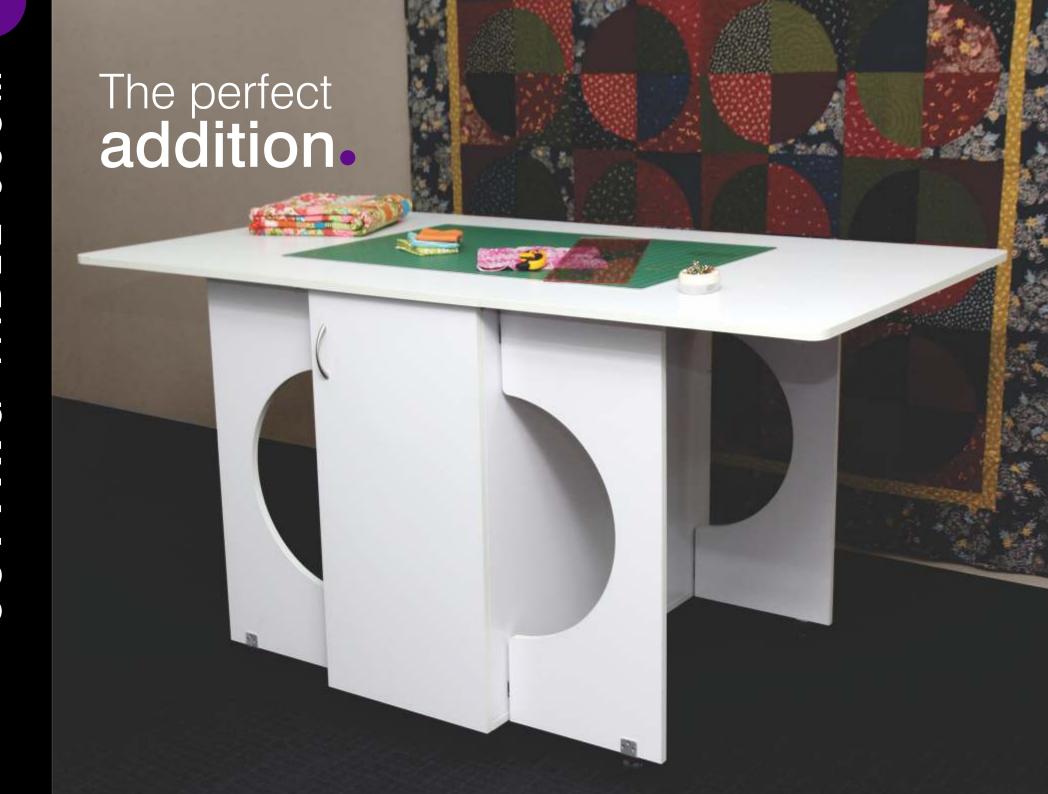

# Large cutting surface with with storage space under the easy-lift table top.

# **Cutting Table**

Sturdy and compact at a height of 92cm to minimise back fatigue. The large surface fits a 90 x 60cm cutting mat and features six adjustable open shelves with a large storage area under the easy-lift table top. (W)100cm / 39" x (H)92cm / 36" x (D)62cm / 24.4" x (Base D)50cm / 19.7"