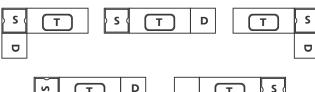

# Mix and match units to create your ultimate setup

**S =** Storage Chest **T** = Sewing Table **D** = Storage Drawers

T D T S