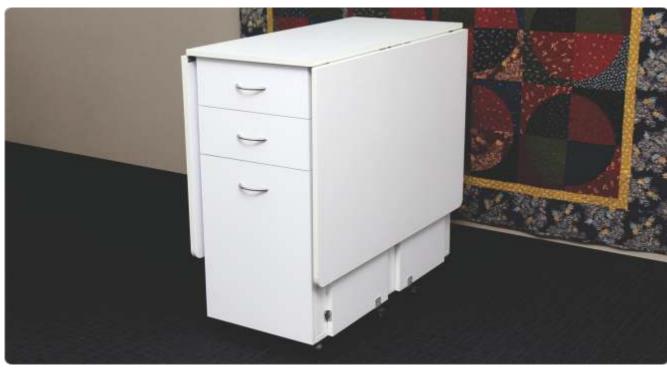

# CUTTING TABLE 87CM

A Cutting Table is the perfect addition to any hobby room. Doubles as storage even when

in the collapsed position.

A perfect addition to any hobby room, the cutting table provides a large stable work surface of 1.8m x 1m. The Tailormade cutting table is available at either 87cm or 95cm height to reduce back fatigue caused by bending. With its 4 fold out doors positioned magnetically, the Cutting Table is much more stable than other fold down tables on the market. Utilising this fold down design, you are ensured a tidy work

area whilst providing quick access to the storage drawers and shelves. Not just for cutting, the large surface is ideal for preparation work and piecing with enough leg room to sit at either end.

# Features:

- 4 storage drawers
- · Lockable castors
- 87cm in height
- Sturdy
- Large cutting workspace

Collapsed

Large workspace

Side 1 - 4 x Storage tubs

Side 2 - Storage space