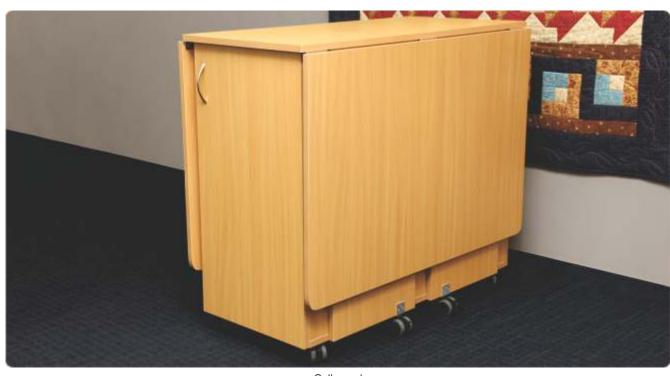

# **Cutting Table**

Sturdy and compact at a height of 92cm to minimise back fatigue. The large surface fits a 90 x 60cm cutting mat and features six adjustable open shelves with a large storage area under the easy-lift table top. (W)100cm / 39" x (H)92cm / 36" x (D)62cm / 24.4" x (Base D)50cm / 19.7"

# CUTTING TABLE 87CM

A Cutting Table is the perfect addition to any hobby room. Doubles as storage even when

in the collapsed position.

A perfect addition to any hobby room, the cutting table provides a large stable work surface of 1.8m x 1m. The Tailormade cutting table is available at either 87cm or 95cm height to reduce back fatigue caused by bending. With its 4 fold out doors positioned magnetically, the Cutting Table is much more stable than other fold down tables on the market. Utilising this fold down design, you are ensured a tidy work

# Features:

- 4 storage drawers
- · Lockable castors
- 87cm in height
- Sturdy
- Large cutting workspace

Collapsed

Large workspace

Side 1 - 4 x Storage tubs

Side 2 - Storage space